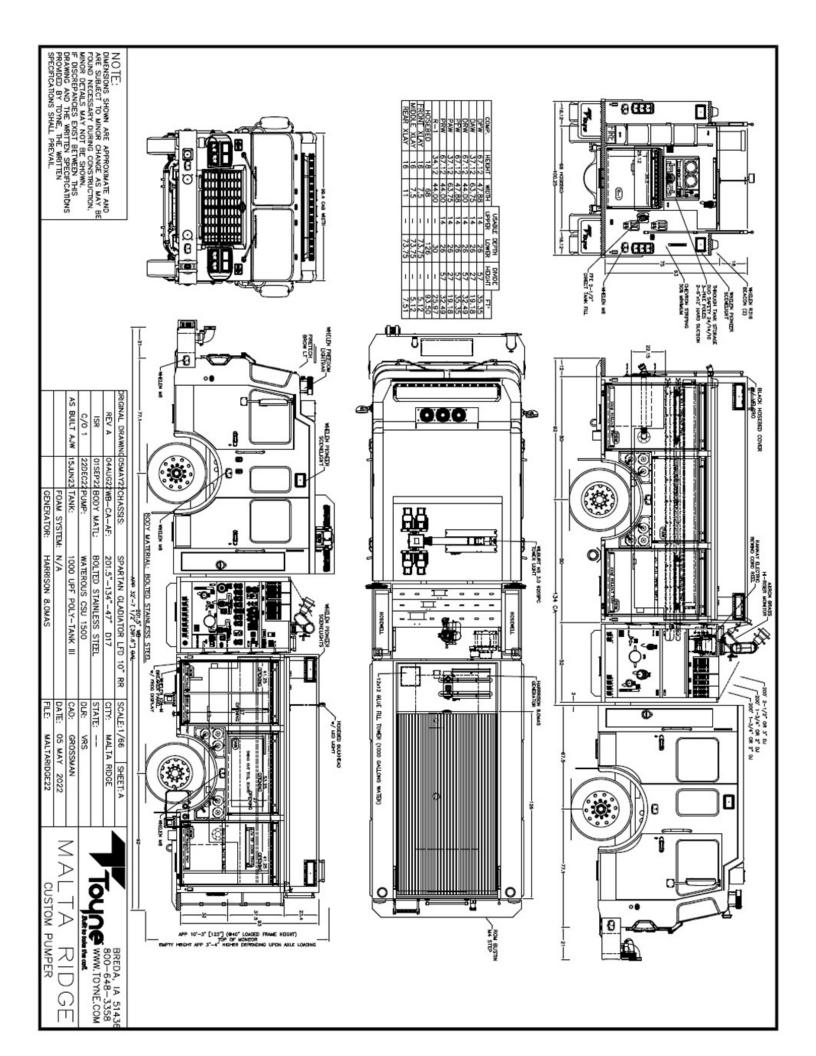

#### □ BODY

- · Bolted Painted Stainless Steel Body
- ROM Roll Up Doors
- Rear Slide-In Through Tank Ladder and Pike Pole Storage
- Rear Slide-In Through Tank Hard
- Suction Storage Storage for 11 SCBA Bottles in Wheel Wells
- Rear Mounted Ladder for Easy Hosebed Access
- Roll-Out Storage Trays
  Slide-Out and Swing-Out Tool Boards

- · Spartan Gladiator LFD with 10" Raised Roof
- · Cummins ISL9 450 Engine 3000 EVS Transmission
- Seating for 6 Firefighters
- Back-Up Camera
- **EMS Compartments**
- · In-Cab Mounted Toolboards

### **TANK**

- 1000 Gallon UPF Tank
- ICI SL Plus Tank Gauge
- Rear 2.5" Direct Tank Fill
- · Front Bumper Master Intake

## **PUMP**

- Waterous CSU 1500 GPM Pump
- Fire Research Pump Boss Pressure Governor
- Akron Hi-Riser Monitor
- Left side: (2) 2.5" Discharges 2.5" Intake Master Intake
- · Right side: 2.5" Discharge 4" Discharge 2.5" Intake Master Intake
- 2.5" Crosslay
- (2) 1.75" Crosslays
- Rear 2.5" Discharge
- Front Bumper Hosewell with 2.5" Discharge

## **ELECTRICAL**

- · Wilburt NS 2.0-0920 SPC LED Light Tower
- Whelen Warning LightingFireTech HiViz 72" Brow Light
- Harrison 8000 Watt Hydraulic Generator
- · Whelen PCPSM2B Scene Lights on
- · Whelen PCPSM1B Scene Lights on Cab
- · Whelen LED Arrowstick Electric Cord
- · ILI LED Strip Compartment Lighting