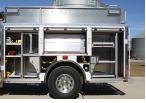

#### □ BODY

- · Bolted Painted Stainless Steel Body
- ROM Roll Up Doors
- Rear Slide-In Through Tank Ladder and Pike Pole Storage
- Rear Slide-In Through Tank Hard
- Suction Storage Storage for 11 SCBA Bottles in Wheel Wells
- Rear Mounted Ladder for Easy Hosebed Access
- Roll-Out Storage Trays
  Slide-Out and Swing-Out Tool Boards