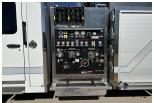

## **PUMP**

- Waterous CSU 1500 GPM Pump
- Fire Research Pump Boss Pressure Governor
- Akron Hi-Riser Monitor
- Left side: (2) 2.5" Discharges 2.5" Intake Master Intake
- · Right side: 2.5" Discharge 4" Discharge 2.5" Intake Master Intake
- 2.5" Crosslay
- (2) 1.75" Crosslays
- Rear 2.5" Discharge
- Front Bumper Hosewell with 2.5" Discharge

## **ELECTRICAL**

- · Wilburt NS 2.0-0920 SPC LED Light Tower
- Whelen Warning LightingFireTech HiViz 72" Brow Light
- Harrison 8000 Watt Hydraulic Generator
- · Whelen PCPSM2B Scene Lights on
- · Whelen PCPSM1B Scene Lights on Cab
- · Whelen LED Arrowstick Electric Cord
- · ILI LED Strip Compartment Lighting