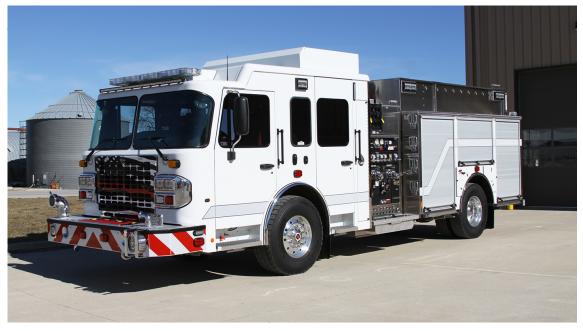

# MALTA RIDGE VOL. FIRE CO. **PUMPER**

TID NO. 13603

#### □ BODY

- · Bolted Painted Stainless Steel Body
- ROM Roll Up Doors
- Rear Slide-In Through Tank Ladder and Pike Pole Storage
- Rear Slide-In Through Tank Hard
- Suction Storage Storage for 11 SCBA Bottles in Wheel Wells
- Rear Mounted Ladder for Easy Hosebed Access
- Roll-Out Storage Trays
  Slide-Out and Swing-Out Tool Boards

- · Spartan Gladiator LFD with 10" Raised Roof
- · Cummins ISL9 450 Engine 3000 EVS Transmission
- Seating for 6 Firefighters
- Back-Up Camera
- **EMS Compartments**
- · In-Cab Mounted Toolboards

### **TANK**

- 1000 Gallon UPF Tank
- ICI SL Plus Tank Gauge
- Rear 2.5" Direct Tank Fill
- · Front Bumper Master Intake

## **PUMP**

- Waterous CSU 1500 GPM Pump
- Fire Research Pump Boss Pressure Governor
- Akron Hi-Riser Monitor
- Left side: (2) 2.5" Discharges 2.5" Intake Master Intake
- · Right side: 2.5" Discharge 4" Discharge 2.5" Intake Master Intake
- 2.5" Crosslay
- (2) 1.75" Crosslays
- Rear 2.5" Discharge
- Front Bumper Hosewell with 2.5" Discharge